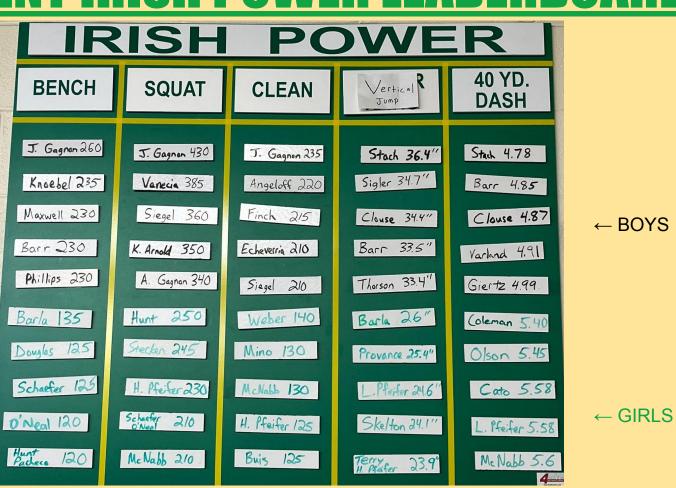

# **CURRENT IRISH POWER LEADERBOARD**

The "Current" Leaderboard will list only records set during this school year (with the Summer also included for 40 yd dash).