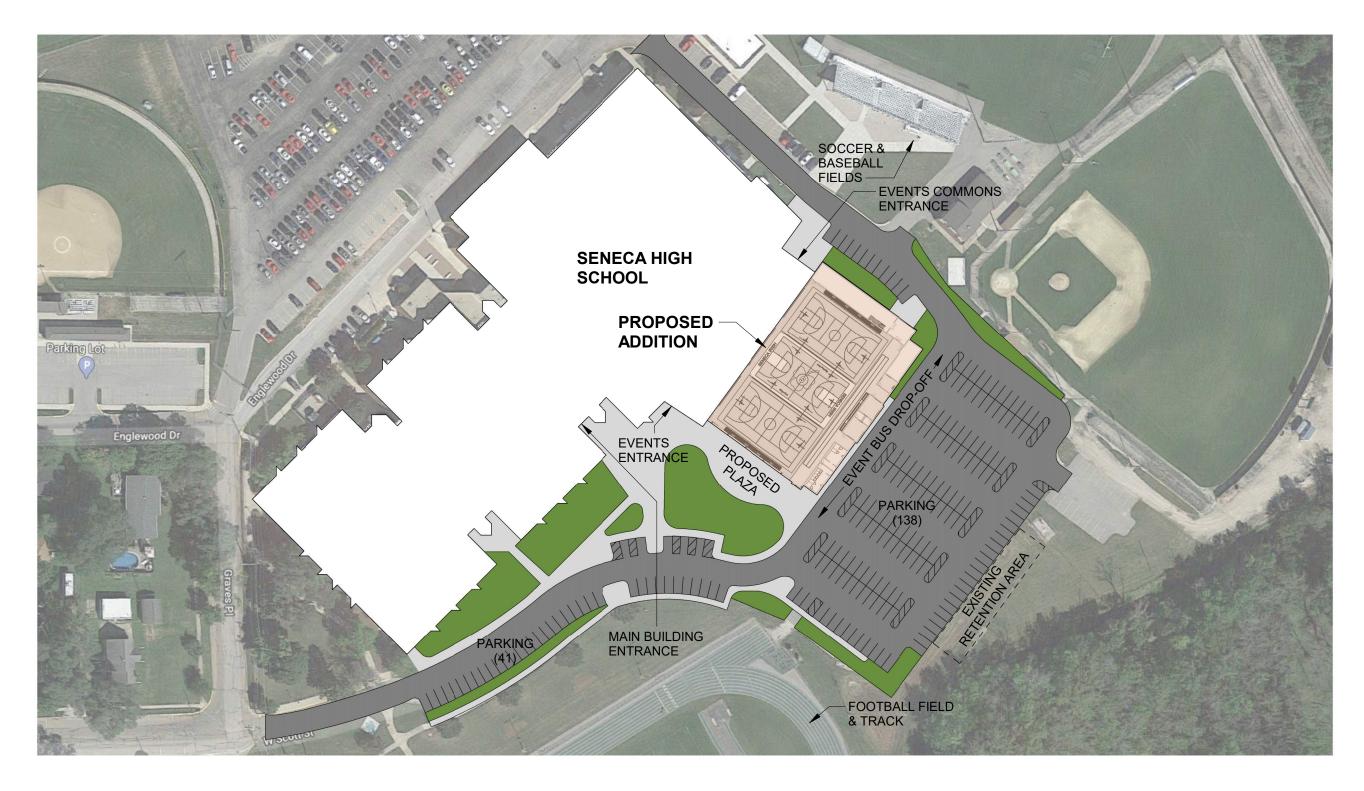

#### Seneca High School Gymnasium Addition 223002

Seneca, IL May 11, 2022

Site & Parking Schematic Plan Gymnasium Floor Plan Comp Court Layout BBall Court Vball Layout Main Entry & Plaza - Drone View Gymnaisum Addition East Exterior View North Exterior View South Exterior Plaza Main Entry Approach Event Entrance Events Lobby & Donor Wall Comp Court Layout BBall Court no curtain BBall Court W/ Curtain Gym Bleacher View Gym Bleacher View Comp Court Design Comp Court Design